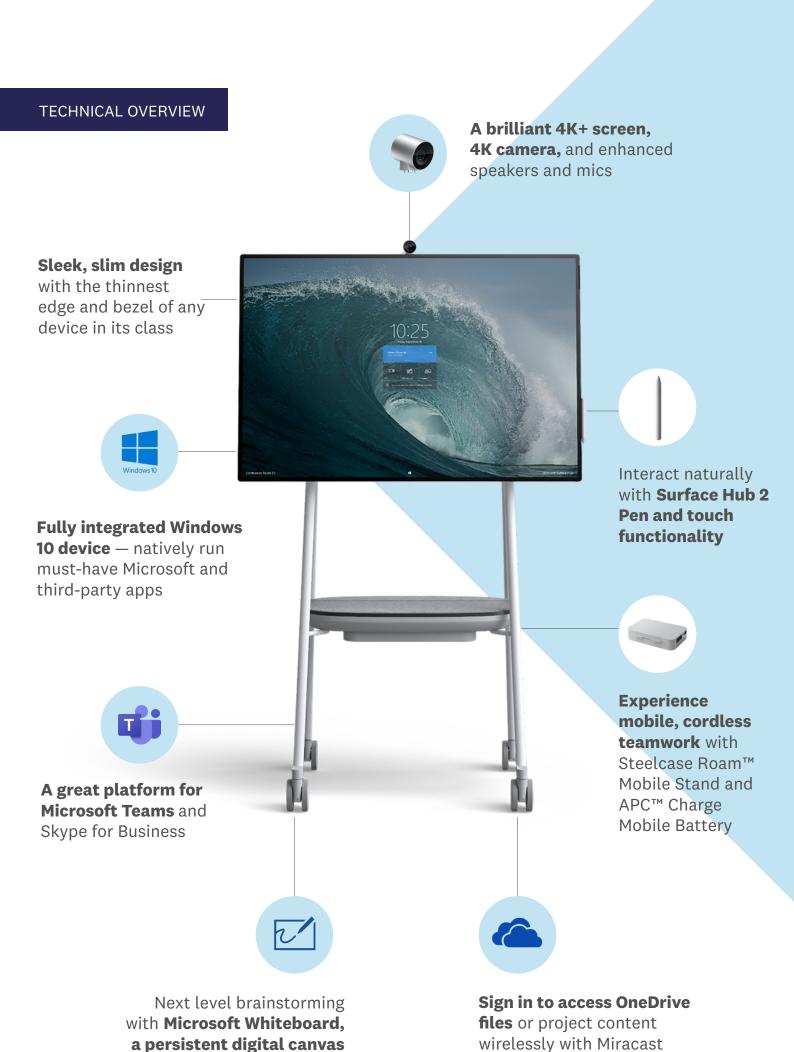

## **Microsoft Surface Hub 2S**

## Turn any workspace into a team workspace with Surface Hub 2.

Built to move beyond meetings, to true teaming. Teams come in all shapes and sizes. They can be local or spread across the globe. To transform from collaboration to true teamwork, you need to invest in tools that bring out their best in the meeting room or in any team space.

This is the perfect collaboration device for any space. It is designed to get people out of their seats, to connect and ideate, regardless of location.

Learn more

Fact Sheet >
AV Integration Guide >
Adoption Kit >