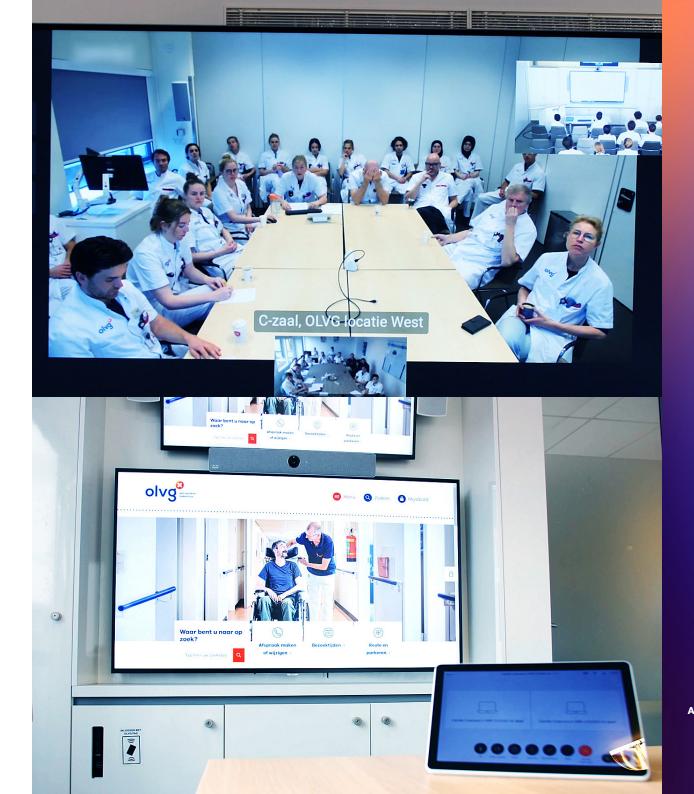

OLVG needed to simplify, enhance and streamline its video communication in a sustainable and secure way. To do this, it needed the support and guidance of a trusted technology advisor. OLVG engaged Kinly with the primary aim of enabling its medical specialists to communicate and collaborate with each other as easily as possible, regardless of location or device, through a brand-new conference centre.

#### The result

OLVG now has the full benefit of a stateof-the-art, dependable and user-friendly conference centre that improves meeting efficiency and patient handovers with clear visuals and high quality audio.