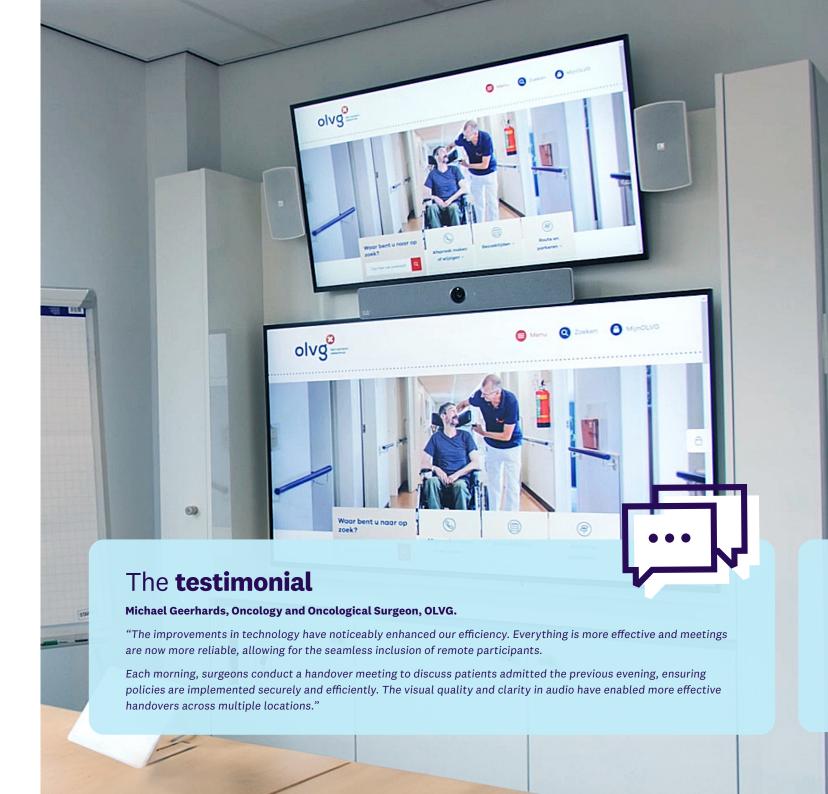

#### The result

OLVG now has the full benefit of a stateof-the-art, dependable and user-friendly conference centre that improves meeting efficiency and patient handovers with clear visuals and high quality audio.

The integration of advanced technology means that faults can be rectified swiftly, creating a future proofed AV environment. In addition, the solutions package has been specified and designed with sustainability and performance at the forefront of our considerations, ensuring consultations are conducted without any difficulties while simultaneously minimising OLVG's impact on the environment.